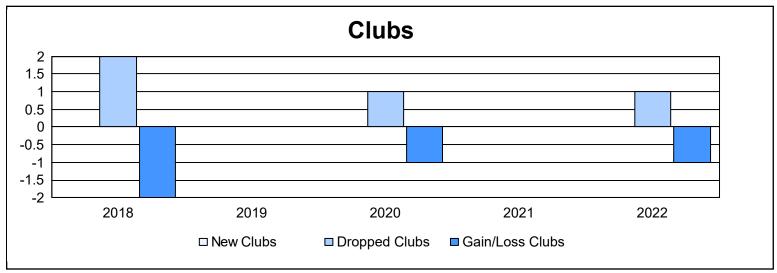

District 14 U

As of June 2022 Cumulative

| Year      | New<br>Clubs | Dropped<br>Clubs | Gain/<br>Loss<br>Clubs | New<br>Members | Charter<br>Members | Reinstate<br>Members | Transfer<br>Members | Total<br>Member<br>Added | Total<br>Members<br>Dropped | Gain/<br>Loss<br>Members |
|-----------|--------------|------------------|------------------------|----------------|--------------------|----------------------|---------------------|--------------------------|-----------------------------|--------------------------|
| 2017-2018 | 0            | 2                | -2                     | 80             | 1                  | 4                    | 11                  | 96                       | 119                         | -23                      |
| 2018-2019 | 0            | 0                | 0                      | 68             | 0                  | 7                    | 0                   | 75                       | 116                         | -41                      |
| 2019-2020 | 0            | 1                | -1                     | 68             | 0                  | 2                    | 2                   | 72                       | 82                          | -10                      |
| 2020-2021 | 0            | 0                | 0                      | 34             | 0                  | 8                    | 4                   | 46                       | 113                         | -67                      |
| 2021-2022 | 0            | 1                | -1                     | 91             | 0                  | 18                   | 3                   | 112                      | 130                         | -18                      |
| Average   | 0            | 1                | -1                     | 68             | 0                  | 8                    | 4                   | 80                       | 112                         | -32                      |